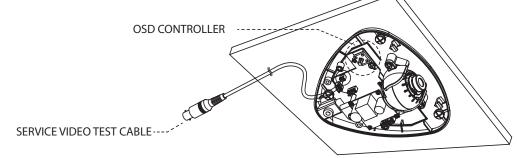

## 5. INSTALLATION (Vandal Dome)

1. Attach the Low Profile Dome on the ceiling using the screws provided. Considering the camera angle required for the viewing angle

2. Adjust the Lens Angle to the desired location.

3. Connect the Service Video Output Cable and check the video image. Change the Settings accordingly using the OSD Controller.

4. After adjusting the Lens, install the Top Cover.